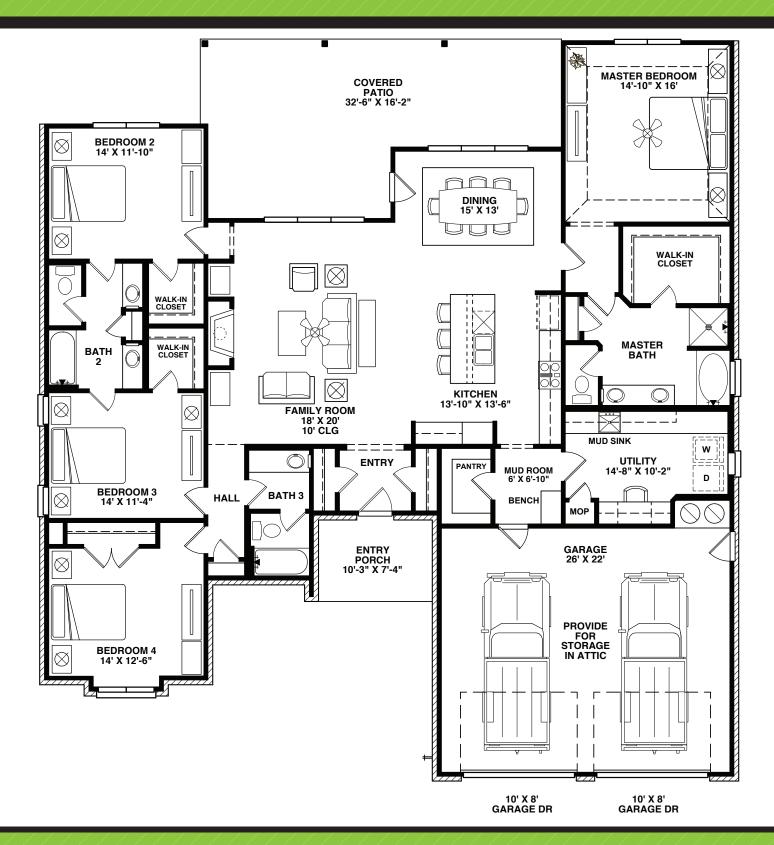

## 4 Bedroom / 3 Bathroom 2,485 sq. ft.

## VICTORIA 2,485 SQUARE FEET

Prices, terms, provisions, colors, specifications, materials, square footages, included features, available options and elevations are subject to change without notice. All dimensions and squure footages are approximate and may vary in construction and method of calculation. Prices shown refer to the base house and do not include any optional features, upgrades, or lot premiums. Renderings are artistic conceptions and may show certain upgrade features. Plans are the copyright property of Avex Homes Texas LLC©