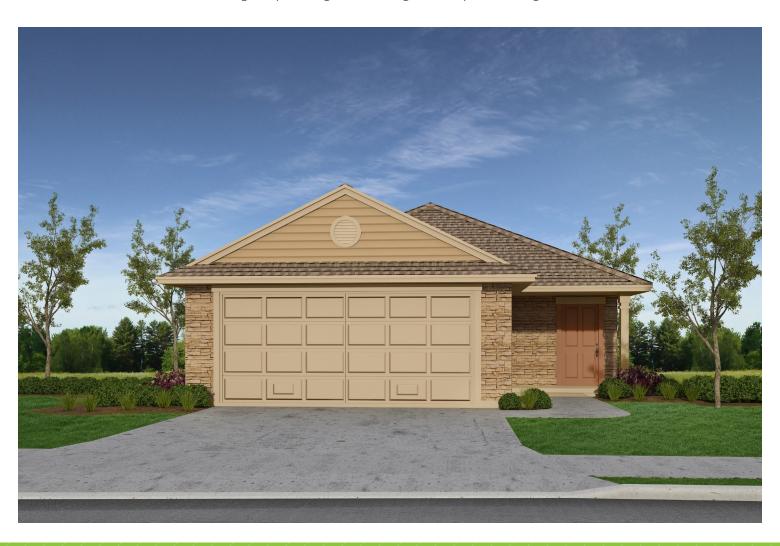

## **BOWIE**

3 Bedroom / 2 Bathroom / 2 Car Garage 1,431 sq. ft. / Single Living Area / Dining Room

9300 Vera Cruz, Austin, Texas 78737 | **830-468-4949** | AvexHomesTX.com

Prices, terms, provisions, colors, specifications, materials, square footages, included features, available options and elevations are subject to change without notice. All dimensions and square footages are approximate and may vary in construction and method of calculation. Prices shown refer to the base house and do not include any optional features, upgrades, or lot premiums. Renderings are artistic conceptions and may show certain upgrade features. Plans are the copyright property of Avex Homes Texas LLC®