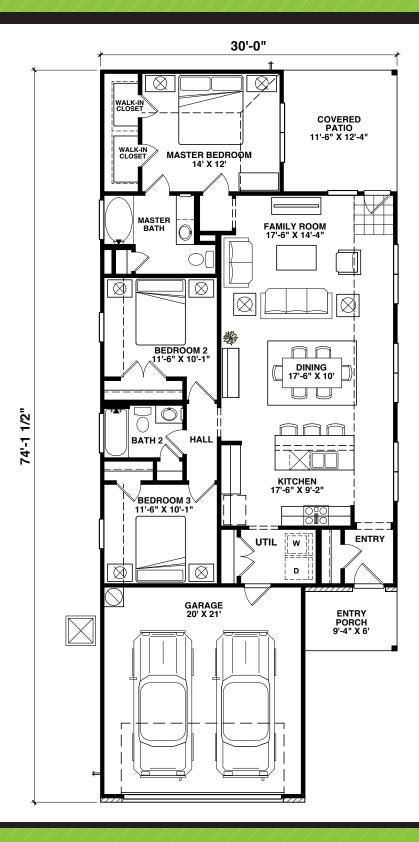

## **BOWIE**

3 Bedroom / 2 Bathroom / 2 Car Garage 1,431 sq. ft. / Single Living Area / Dining Room

9300 Vera Cruz, Austin, Texas 78737 | **830-468-4949** | AvexHomesTX.com

Prices, terms, provisions, colors, specifications, materials, square footages, included features, available options and elevations are subject to change without notice. All dimensions and square footages are approximate and may vary in construction and method of calculation. Prices shown refer to the base house and do not include any optional features, upgrades, or lot premiums. Renderings are artistic conceptions and may show certain upgrade features. Plans are the copyright property of Avex Homes Texas LLC®

## BOWIE 1,431 SQUARE FEET