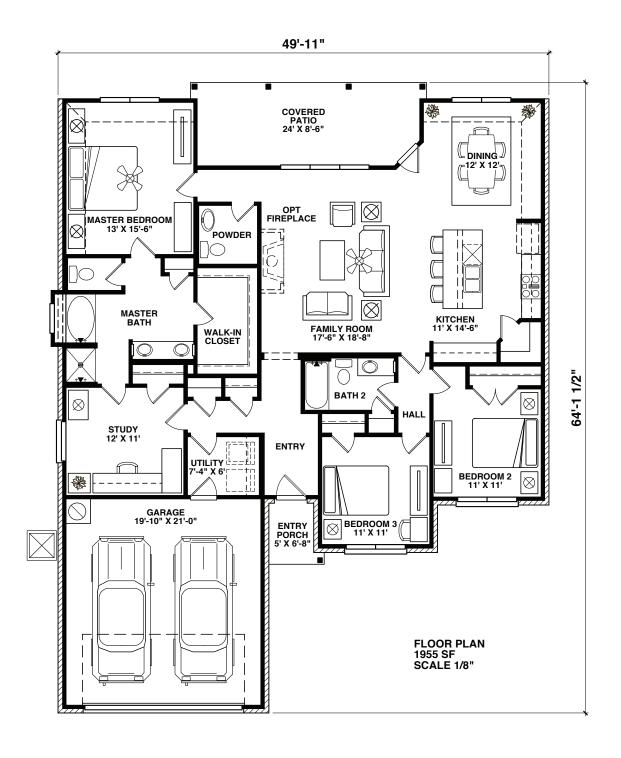

## SILVERADO GL

3 Bedroom / 3 Bathroom / 2 Car Garage 1,955 sq. ft.

9300 Vera Cruz, Austin, Texas 78737 | 830-468-4949 | AvexHomesTX.com

Prices, terms, provisions, colors, specifications, materials, square footages, included features, available options and elevations are subject to change without notice. All dimensions and square footages are approximate and may vary in construction and method o calculation. Prices shown refer to the base house and do not include any optional features, upgrades, or lot premiums. Rendering are artistic conceptions and may show certain upgrade features. Plans are the copyright property of Avex Homes Texas LLCC

## SILVERADO GL

1,955 SQUARE FEET