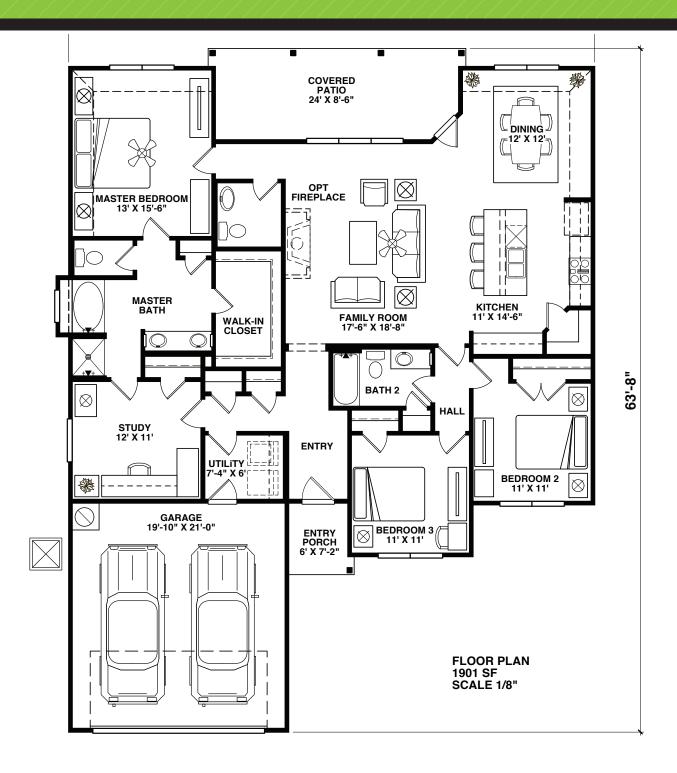

## SILVERADO T

3 Bedroom / 2 1/2 Bathroom / 2 Car Garage 1,901 sq. ft.

9300 Vera Cruz, Austin, Texas 78737 | 830-468-4949 | AvexHomesTX.com

Prices, terms, provisions, colors, specifications, materials, square footages, included features, available options and elevations are subject to change without notice. All dimensions and sqaure footages are approximate and may vary in construction and method of calculation. Prices shown refer to the base house and do not include any optional features, upgrades, or lot premiums. Renderings are artistic conceptions and may show certain upgrade features. Plans are the copyright property of Avex Homes Texas LLC©

## SILVERADO T 1,901 SQUARE FEET