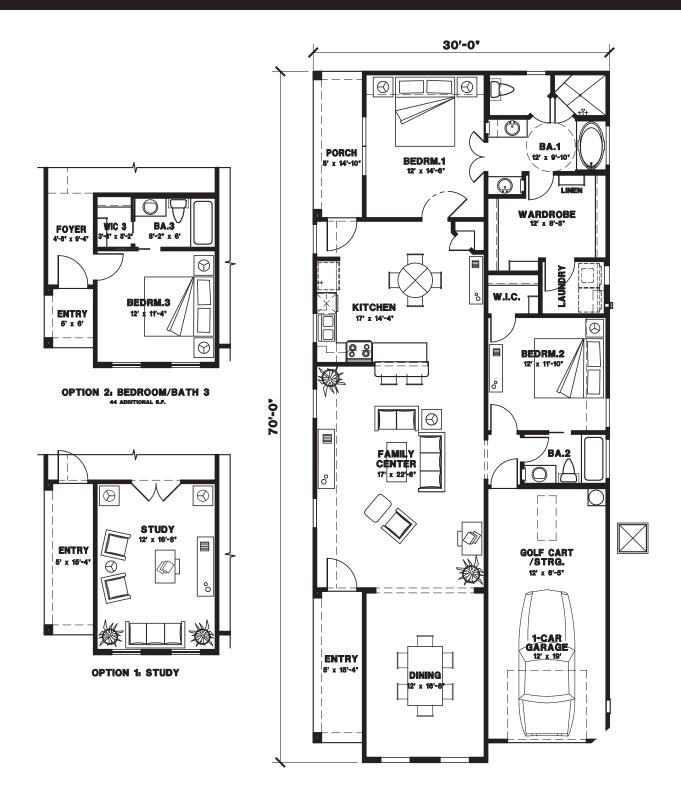

## SAN JUAN

2 Bedroom / 2 Bathroom / 1 Car Garage 1,597 sq. ft.

9300 Vera Cruz, Austin, Texas 78737 | 830-468-4949 | AvexHomesTX.com

Prices, terms, provisions, colors, specifications, materials, square footages, included features, available options and elevations are subject to change without notice. All dimensions and square footages are approximate and may vary in construction and method of calculation. Prices shown refer to the base house and do not include any optional features, upgrades, or lot premiums. Renderings are artistic conceptions and may show certain upgrade features. Plans are the copyright property of Avex Homes Texas LLC®

## SAN JUAN 1,597 SQUARE FEET