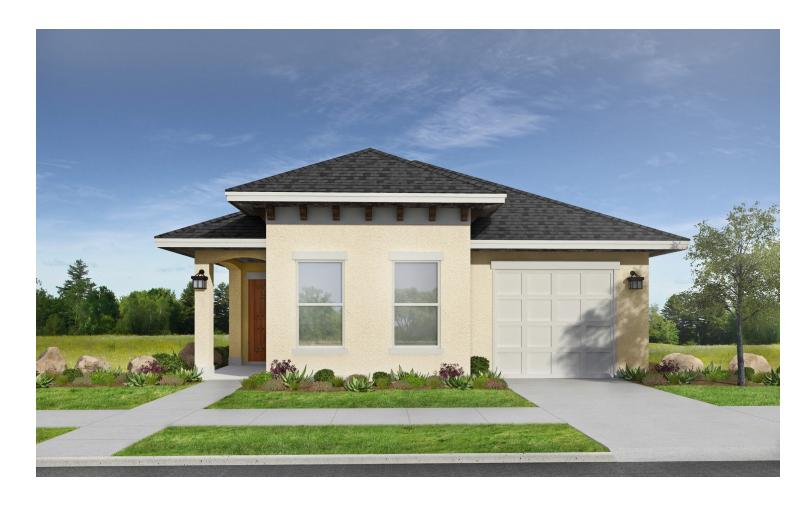

## SAN JUAN

2 Bedroom / 2 Bathroom / 1 Car Garage 1,597 sq. ft.

9300 Vera Cruz, Austin, Texas 78737 | 830-468-4949 | AvexHomesTX.com

Prices, terms, provisions, colors, specifications, materials, square footages, included features, available options and elevations are subject to change without notice. All dimensions and square footages are approximate and may vary in construction and method of calculation. Prices shown refer to the base house and do not include any optional features, upgrades, or lot premiums. Renderings are artistic conceptions and may show certain upgrade features. Plans are the copyright property of Avex Homes Texas LLC®