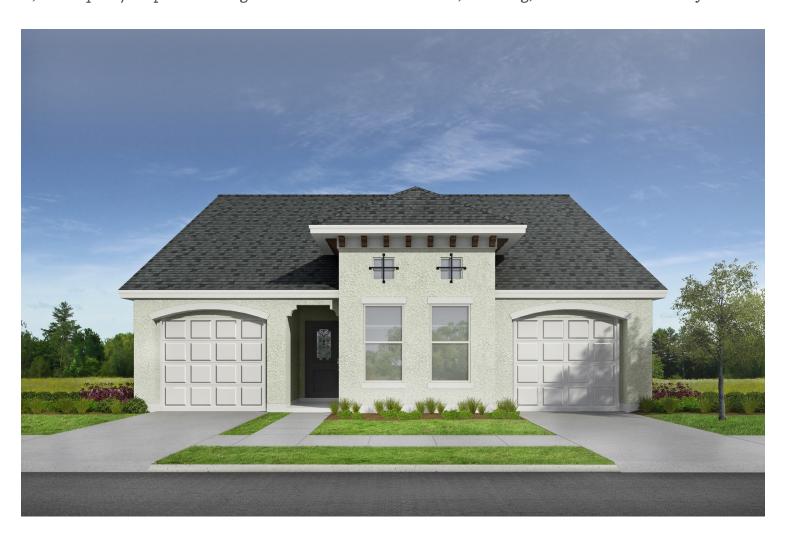

## SAN JOSE

3 Bedroom / 2 Bathroom / 2 Single Car Garages / 2 Story 2,218 sq. ft. / Open Living Area includes: Kitchen, Dining, Breakfast & Family Room

9300 Vera Cruz, Austin, Texas 78737 | (830) 468 4949 | RiverBendVillages.com