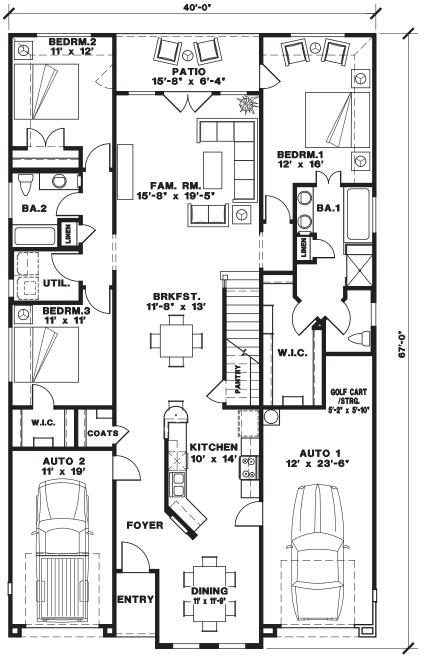

## SAN JOSE

3 Bedroom / 2 Bathroom / 2 Single Car Garages / 2 Story 2,218 sq. ft. / Open Living Area includes: Kitchen, Dining, Breakfast & Family Room

9300 Vera Cruz, Austin, Texas 78737 | (830) 468 4949 | RiverBendVillages.com

## SAN JOSE 2,218 SQUARE FEET

2ND FLOOR PLAN 274 S.F.

2ND FLR. LOFT OPTION 268 S.F.

**1ST FLOOR PLAN**