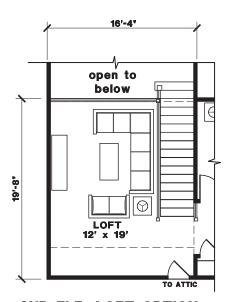

## SAN JOSE 2,218 SQUARE FEET

2ND FLOOR PLAN 274 S.F.

2ND FLR. LOFT OPTION 268 S.F.

**1ST FLOOR PLAN**