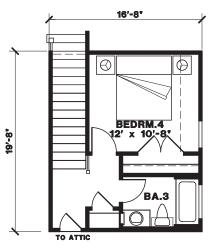

## SAN JOSE 2,218 SQUARE FEET

2ND FLOOR PLAN 274 S.F.

2ND FLR. LOFT OPTION 268 S.F.

**1ST FLOOR PLAN**