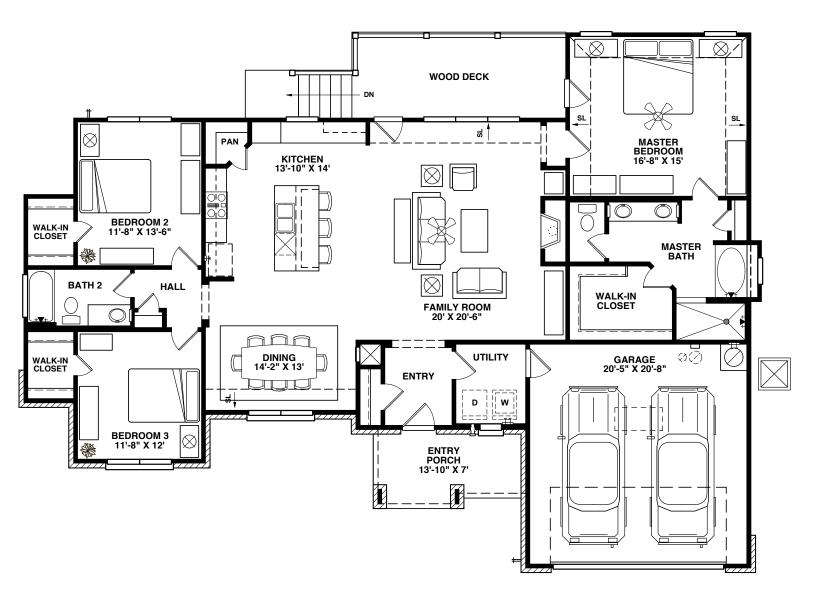

## PINEHURST

3 Bedroom / 2 Bathroom / 2 Car Garage 1,962 sq. ft.





## 9300 Vera Cruz, Austin, Texas 78737 | 830-468-4949 | AvexHomesTX.com

Prices, terms, provisions, colors, specifications, materials, square footages, included features, available options and elevations are subject to change without notice. All dimensions and sqaure footages are approximate and may vary in construction and method of calculation. Prices shown refer to the base house and do not include any optional features, upgrades, or lot premiums. Renderings are artistic conceptions and may show certain upgrade features. Plans are the copyright property of Avex Homes Texas LLC©





Prices, terms, provisions, colors, specifications, materials, square footages, included features, available options and elevations are subject to change without notice. All dimension and squure footages are approximate and may vary in construction and method of calculation. Prices shown refer to the base house and do not include any optional features, upgrades, or lot premiums. Renderings are artistic conceptions and may show certain upgrade features. Plans are the copyright property of Avex Homes Texas LLC®