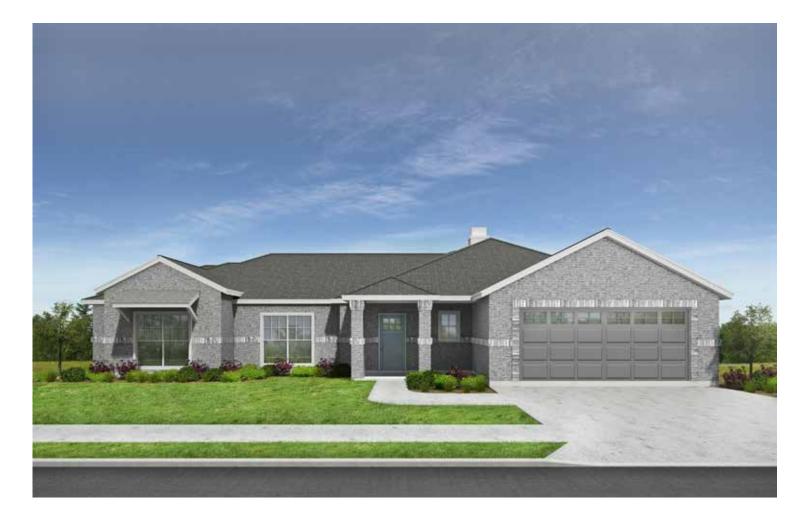

## PINEHURST

3 Bedroom / 2 Bathroom / 2 Car Garage 1,962 sq. ft.





## 9300 Vera Cruz, Austin, Texas 78737 | 830-468-4949 | AvexHomesTX.com

Prices, terms, provisions, colors, specifications, materials, square footages, included features, available options and elevations are subject to change without notice. All dimensions and sqaure footages are approximate and may vary in construction and method of calculation. Prices shown refer to the base house and do not include any optional features, upgrades, or lot premiums. Renderings are artistic conceptions and may show certain upgrade features. Plans are the copyright property of Avex Homes Texas LLC©





Prices, terms, provisions, colors, specifications, materials, square footages, included features, available options and elevations are subject to change without notice. All dimension and squure footages