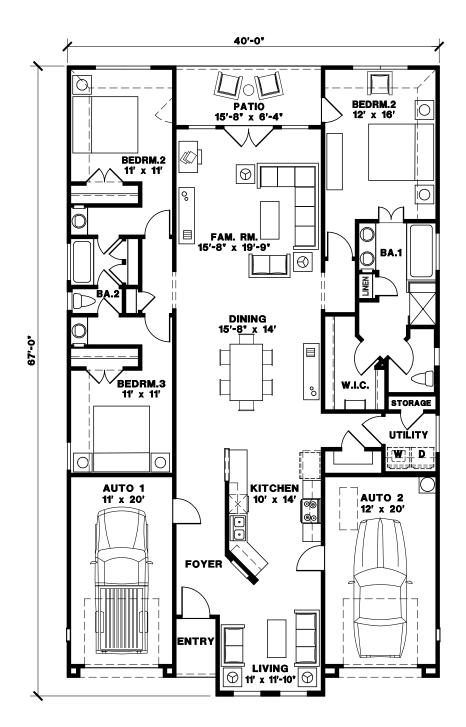

## SAN MIGUEL

3 Bedroom / 2 Bathroom / 2 Single Car Garages 1,982 sq. ft. / Open Living Area includes: Kitchen, Dining, Living & Family Room

## SAN MIGUEL 1,982 SQUARE FEET

Prices, terms, provisions, colors, specifications, materials, square footages, included features, available options and elevations are subject to change without notice. All dimensions and squure footages are approximate and may vary in construction and method of calculation. Prices shown refer to the base house and do not include any optional features, upgrades, or lot premiums. Renderings are artistic conceptions and may show certain upgrade features. Plans are the copyright property of Avex Homes Texas LLC®