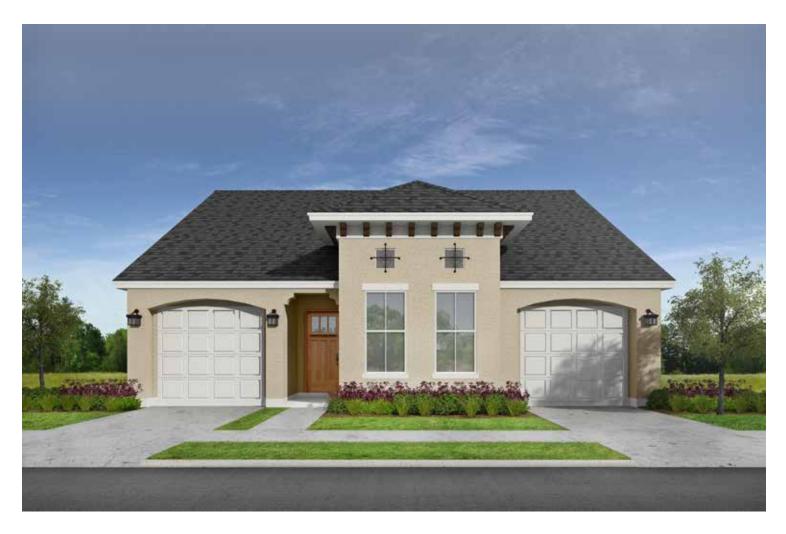

## SAN MIGUEL

3 Bedroom / 2 Bathroom / 2 Single Car Garages 1,982 sq. ft. / Open Living Area includes: Kitchen, Dining, Living & Family Room

## SAN MIGUEL 1,982 SQUARE FEET

Prices, terms, provisions, colors, specifications, materials, square footages, included features, available options and elevations are subject to change without notice. All dimensions and squure footages are approximate and may vary in construction and method of calculation. Prices shown refer to the base house and do not include any optional features, upgrades, or lot premiums. Renderings are artistic conceptions and may show certain upgrade features. Plans are the copyright property of Avex Homes Texas LLC®