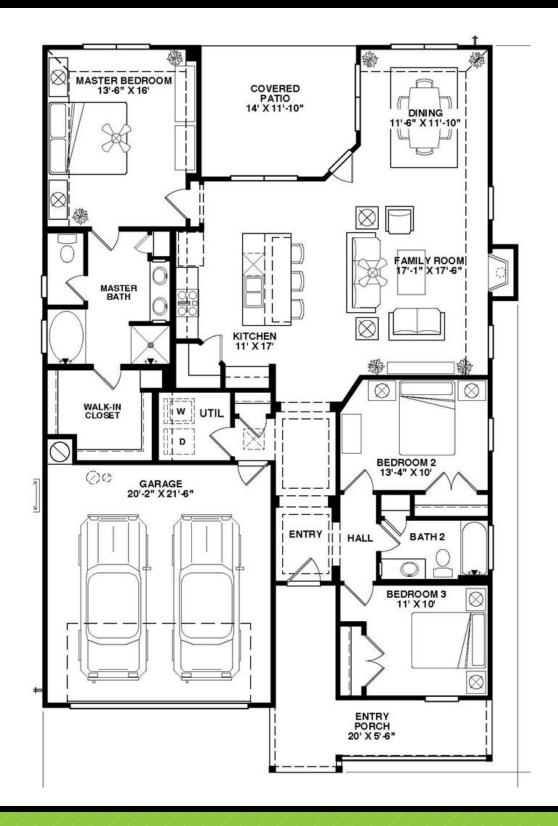

## SANIBEL

3 Bedroom / 2 Bathroom / 2 Car Garage 1,723 sq. ft. / Single Living Area / Dining Room / Large Island Kitchen

9300 Vera Cruz, Austin, Texas 78737 | 830-468-4949 | AvexHomesTX.com

Prices, terms, provisions, colors, specifications, materials, square footages, included features, available options and elevations are subject to change without notice. All dimensions and square footages are approximate and may vary in construction and method of calculation. Prices shown refer to the base house and do not include any optional features, upgrades, or lot premiums. Renderings are artistic conceptions and may show certain upgrade features. Plans are the copyright property of Avex Homes Texas LLC®

## SANIBEL 1,723 SQUARE FEET