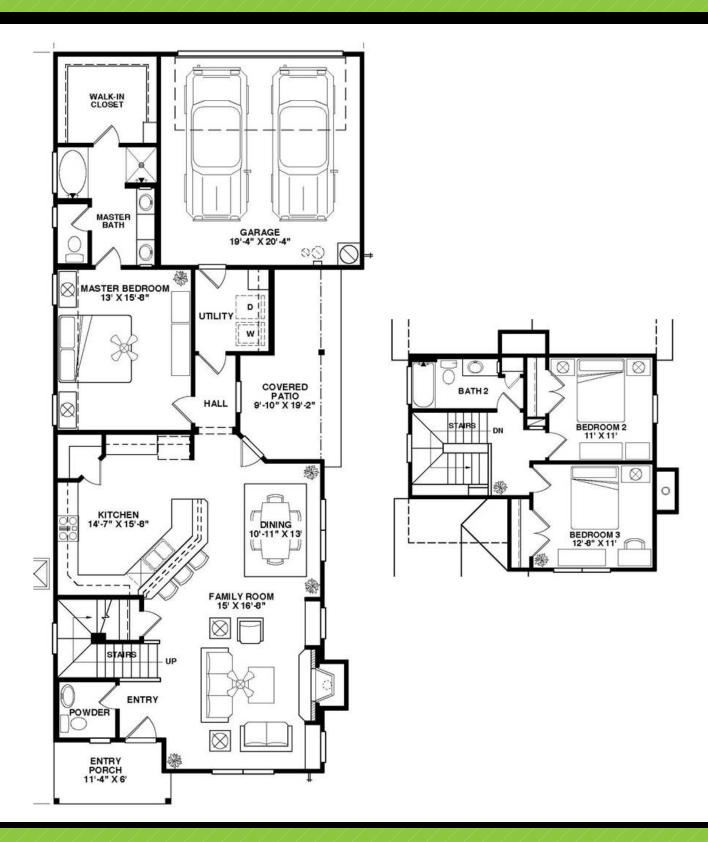

## CORAL

3 Bedroom / 2.5 Bathroom / 2 Car Garage 1,749 sq. ft. / Single Living Area / Dining Room / Master Bedroom down

9300 Vera Cruz, Austin, Texas 78737 | 830-391-3967 | RiverBendVillages.com

Prices, terms, provisions, colors, specifications, materials, square footages, included features, available options and elevations are subject to change without notice. All dimensions and sqaure footages are approximate and may vary in construction and method o calculation. Prices shown refer to the base house and do not include any optional features, upgrades, or lot premiums. Renderings are artistic conceptions and may show certain upgrade features. Plans are the copyright property of Avex Homes Texas LLC®

## CORAL 1,749 SQUARE FEET