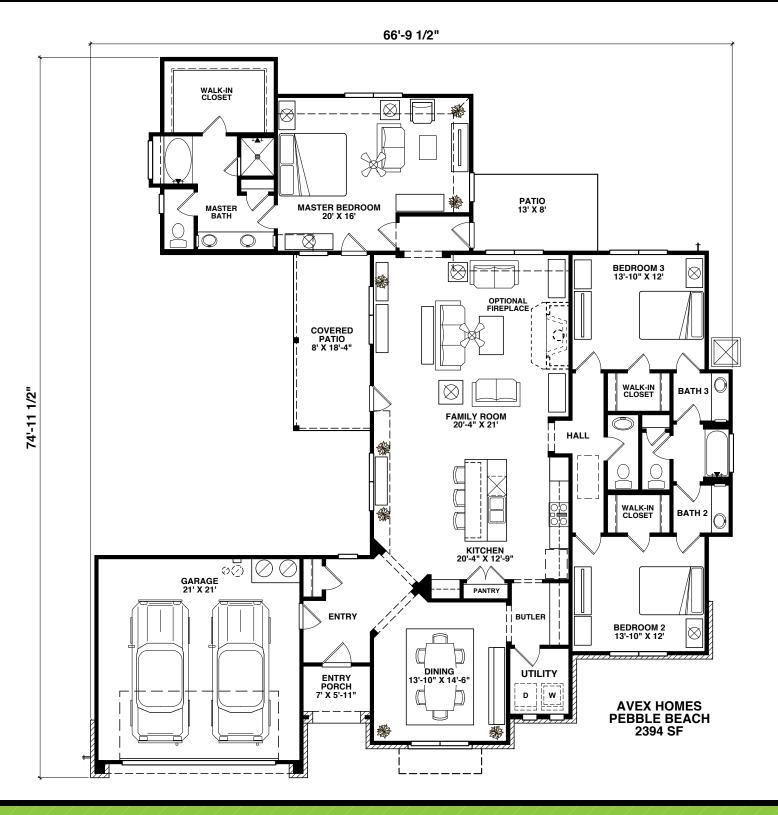

## **PEBBLE BEACH** 2,394 SQUARE FEET

rices, terms, provisions, colors, specifications, materials, square footages, included features, available options and elevations are subject to change without notice. All dimensio and squure footages are approximate and may vary in construction and method of calculation. Prices shown refer to the base house and do not include any optional features, upgrades, or lot premiums. Renderings are artistic conceptions and may show certain upgrade features. Plans are the copyright property of Avex Homes Texas LLC©