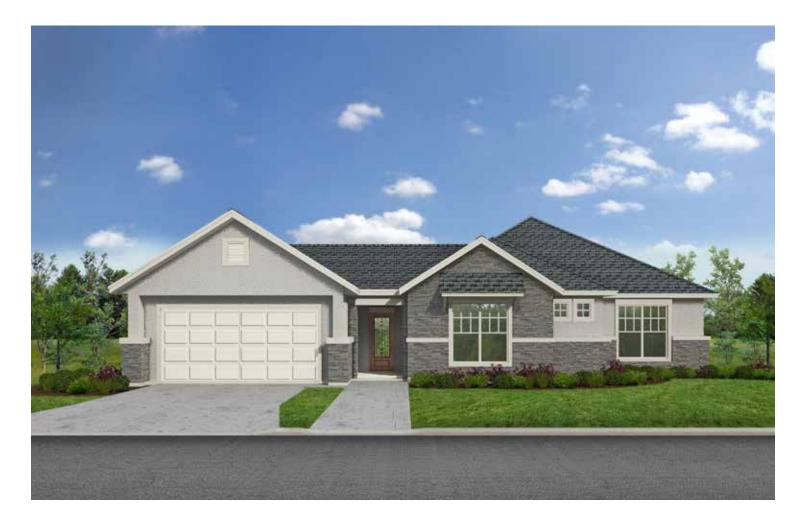

## PEBBLE BEACH

3 Bedroom / 2.5 Bathroom / 2 Car Garage 2,394 sq. ft.





## 9300 Vera Cruz, Austin, Texas 78737 | 830-468-4949 | AvexHomesTX.com

Prices, terms, provisions, colors, specifications, materials, square footages, included features, available options and elevations are abject to change without notice. All dimensions and sqaure footages are approximate and may vary in construction and method of calculation. Prices shown refer to the base house and do not include any optional features, upgrades, or lot premiums. Renderings are artistic conceptions and may show certain upgrade features. Plans are the copyright property of Avex Homes Texas LLC©



## **PEBBLE BEACH** 2,394 SQUARE FEET



rices, terms, provisions, colors, specifications, materials, square footages, included features, available options and elevations are subject to change without notic